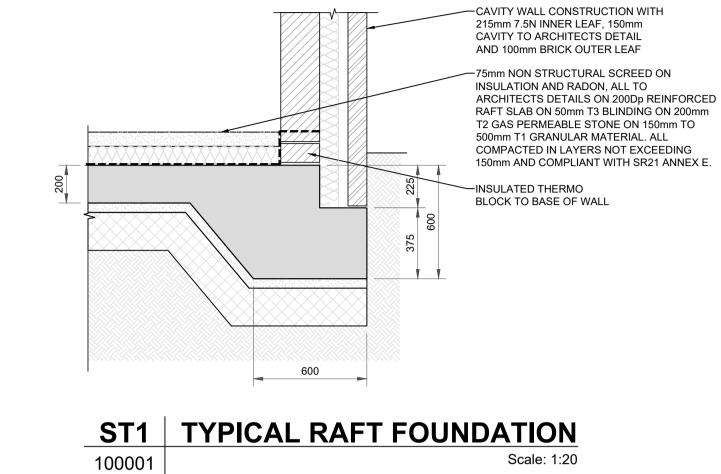

ST2 TYPICAL STRIP FOUNDATION DETAIL Scale: 1:20 100001

ST3 TYPICAL PILE FOUNDATION DETAIL

100001

STRUCTURAL DESIGN IS SCHEME STAGE ONLY. DETAILED DESIGN MAY REQUIRE MODIFICATION TO DRAWN INFORMATION AND STRUCTURAL MEMBERS. FOUNDATION WIDTHS AND DESIGN MAY VARY DEPENDING ON GROUND CONDITIONS ENCOUNTERED DURING CONSTRUCTION.