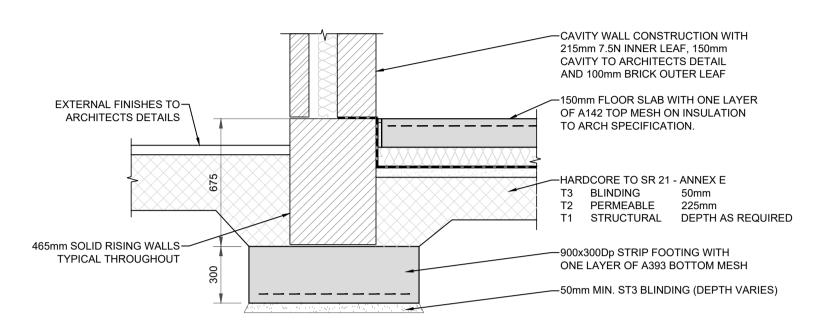

ST2 TYPICAL STRIP FOUNDATION DETAIL Scale: 1:20 100001

ST3 TYPICAL PILE FOUNDATION DETAIL

100001

STRUCTURAL DESIGN IS SCHEME STAGE ONLY. DETAILED DESIGN MAY REQUIRE MODIFICATION TO DRAWN INFORMATION AND STRUCTURAL MEMBERS. FOUNDATION WIDTHS AND DESIGN MAY VARY DEPENDING ON GROUND CONDITIONS ENCOUNTERED DURING CONSTRUCTION.