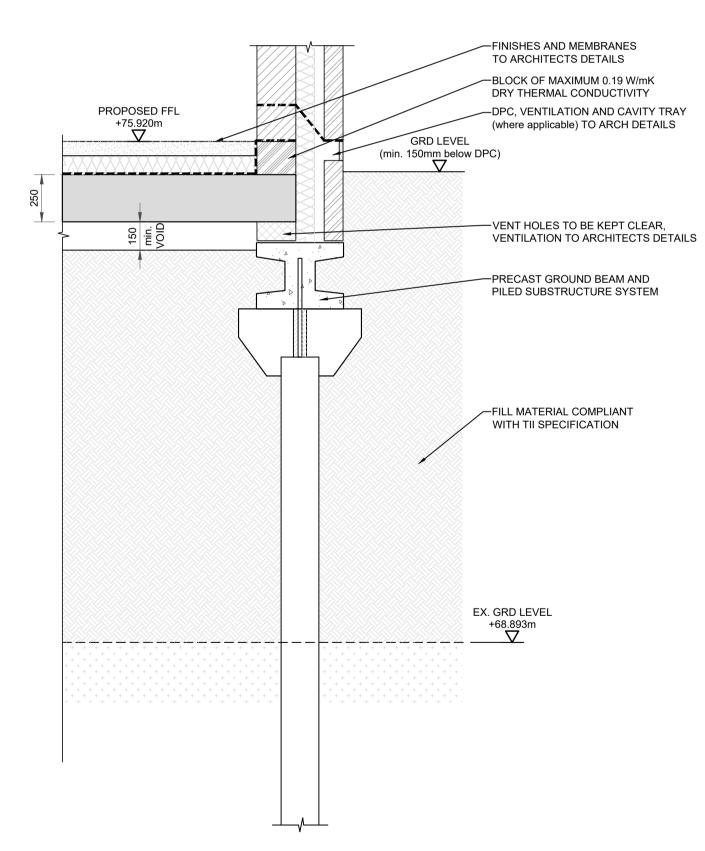

ST2 TYPICAL STRIP FOUNDATION DETAIL Scale: 1:20 100001

ST3 TYPICAL PILE FOUNDATION DETAIL

100001

STRUCTURAL DESIGN IS SCHEME STAGE ONLY. DETAILED DESIGN MAY REQUIRE MODIFICATION TO DRAWN INFORMATION AND STRUCTURAL MEMBERS. FOUNDATION WIDTHS AND DESIGN MAY VARY DEPENDING ON GROUND CONDITIONS ENCOUNTERED DURING CONSTRUCTION.